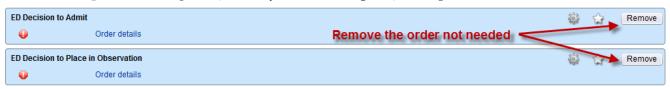

## How to place the Decision to Admit order

The decision to admit a patient into an inpatient department has been enhanced to filter the Service, which is based on the available hospital services. Previously, the service list displayed all services available to all hospitals, causing users to select from an extremely long list of choices. **EVENTUALLY**, all providers will have auto displayed service buttons available, and users will no longer have to select from the long list of service departments after selecting the Future Attending AKA the Floor Attending receiving the patient.