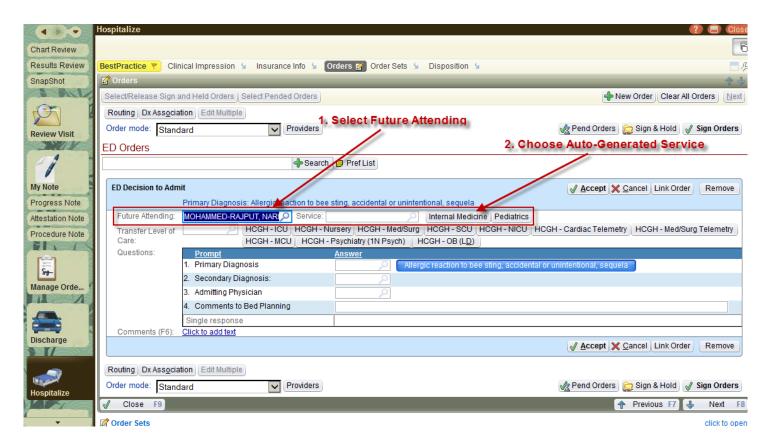

## How to place the Decision to Admit order

The decision to admit a patient into an inpatient department has been enhanced to filter the Service, which is based on the available hospital services. Previously, the service list displayed all services available to all hospitals, causing users to select from an extremely long list of choices. **EVENTUALLY**, all providers will have auto displayed service buttons available, and users will no longer have to select from the long list of service departments after selecting the Future Attending AKA the Floor Attending receiving the patient.

## Try It Out

1. Go to the **Hospitalize Navigator** (formerly Admit Navigator) and open the **ED Orders** section.

2. Complete the rest of of the admit order.