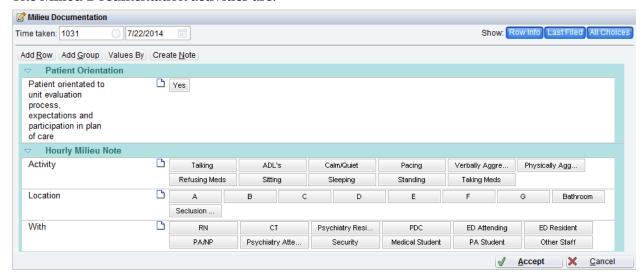

## 4. The Milieu Documentation activities are:

5. The Aggressive Management activities are: