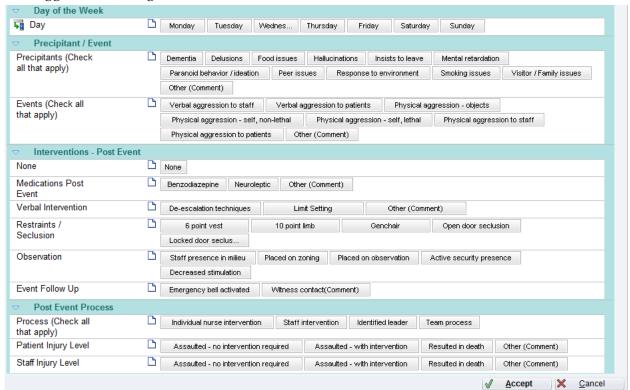

## 4. The Milieu Documentation activities are:

5. The Aggressive Management activities are: