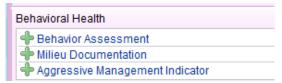

## Try It Out

1. Open the patient's chart, go to the **ED Narrator** (1), and select the **Behavioral Health** section (2):

2. This section is broken up into three activities:

3. The Behavior Assessment activities are: