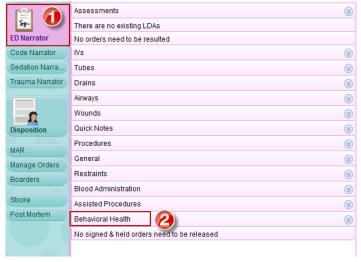

## Try It Out

1. Open the patient's chart, go to the **ED Narrator** (1), and select the **Behavioral Health** section (2):

2. This section is broken up into three activities:

3. The Behavior Assessment activities are: