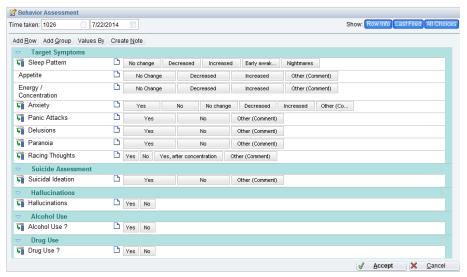

## Try It Out

1. Open the patient's chart, go to the **ED Narrator** (1), and select the **Behavioral Health** section (2):

2. This section is broken up into three activities:

3. The Behavior Assessment activities are: